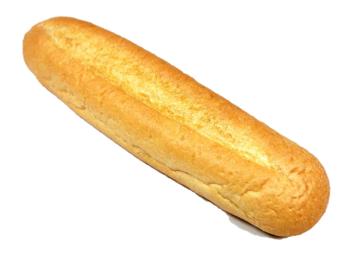

## C-95 Sub Roll (12-inch)

UPC: 033474400953 Unit Package: 8/6-pack (48 count)

12.00" +/-Unit Dimension: Unit Weight: 4.8 oz. (136g) 14.4 lbs. Case Net Weight: Case Gross Weight: 16.4 lbs.

Ti Hi:  $4 \times 8$ 

Case Dimension: 24.50" x 18.625" x 9.375"

Sliced: No Kosher: Parve Vegan: Yes

Reference # 16621012

Revision Date: 06/15/2021

Approved by: QUALITY

Daslakilsay

Rating: AA 2016 - 2021 GFSI: BRC 8 Certified Facility